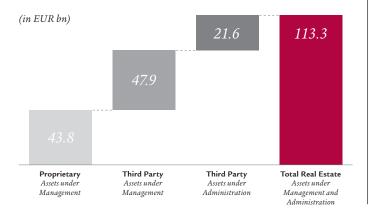

# Real Estate At a glance

Asset Managers

September 2023



#### Who we are

We are one of Europe's leading institutional real estate investors and real estate investment managers, and are represented at several European locations.

Thanks to over 125 years of experience in the real estate business, we have the expertise to develop real estate portfolios throughout different cycles.

We focus on real estate investments in our core European markets. Here we work with local teams of experts who possess extensive know-how and excellent market knowledge of real estate asset management.





Swiss Life Asset Managers currently holds no assets in Poland, Hungary, Slovenia and Slovakia.

# Assets under Management and Administration



### Breakdown by real estate sector



REuM EUR 91.7 bn



## What sets us apart

A leading real estate manager in Europe\*

> Strong footprint in Europe 25 key locations

Manages one of the largest real estate portfolios

A leading financial investment management company

Pioneer on the OPPCI market in France

#### Livit AG

leading property manager in Switzerland

leading corporate real estate investment manager in Germany

BEOS AG

#### **Full Service**



Real estate funds and investment management



Real estate asset management



Property management

#### Transaction volume real estate

(in EUR bn)

(average 2020, 2021, 2022)



## **Employees**



\*INREV Fund Manager Survey 2023 (AuM as of 31.12.2022)