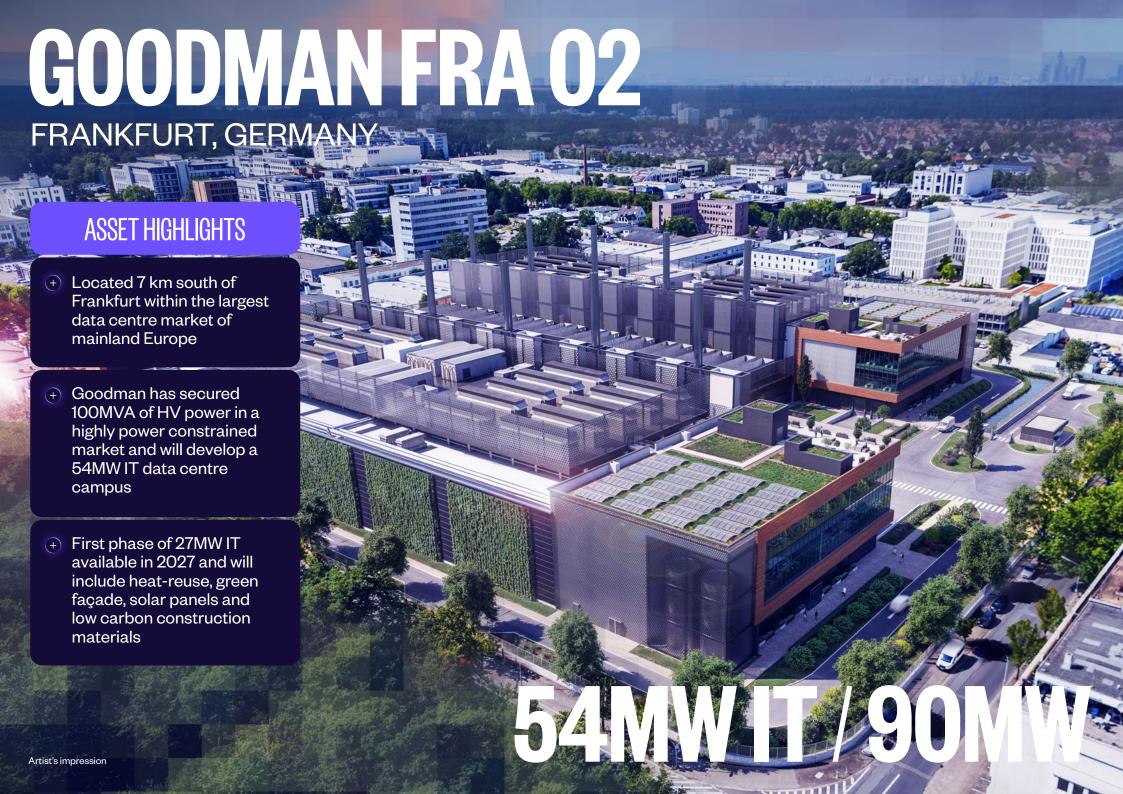

# PIPELINE SUMMARY

| PROJECT                   | CITY        | GROSS<br>POWER<br>(MW) | IT<br>POWER<br>(MW) | RFS DELIVERY SCHEDULE (MW IT) |      |      |       |
|---------------------------|-------------|------------------------|---------------------|-------------------------------|------|------|-------|
|                           |             |                        |                     | 2026                          | 2027 | 2028 | 2029+ |
| LANCELEY PLACE            | SYDNEY      | 80                     | 52                  | -                             | 10   | 21   | 21    |
| TSUKUBA TECH CENTRAL      | токуо       | 1,000                  | 700                 | -                             | 33   | 132  | 535   |
| GOODMAN HK 09             | HONG KONG   | 50                     | 32                  |                               | 8    | 16   | 8     |
| GOODMAN AMS 01            | AMSTERDAM   | 80                     | 48                  | 12                            | 12   | 24   | -     |
| GOODMAN PAR 01            | PARIS       | 105                    | 72                  | -                             | 24   | 24   | 24    |
| GOODMAN PAR 02            | PARIS       | 160                    | 108                 |                               | 27   | 27   | 54    |
| GOODMAN FRA 02            | FRANKFURT   | 90                     | 54                  | -                             | 27   | 27   | 0-    |
| GOODMAN LON 01            | LONDON      | 300                    | 216                 | -                             | 24   | -    | 192   |
| GOODMAN INNOVATION CENTER | LOS ANGELES | 50                     | 32                  | 12                            | 10   | 10   | -     |
| GOODMAN ENERGY PARK       | LOS ANGELES | 99                     | 66                  | -                             | 22   | 22   | 22    |