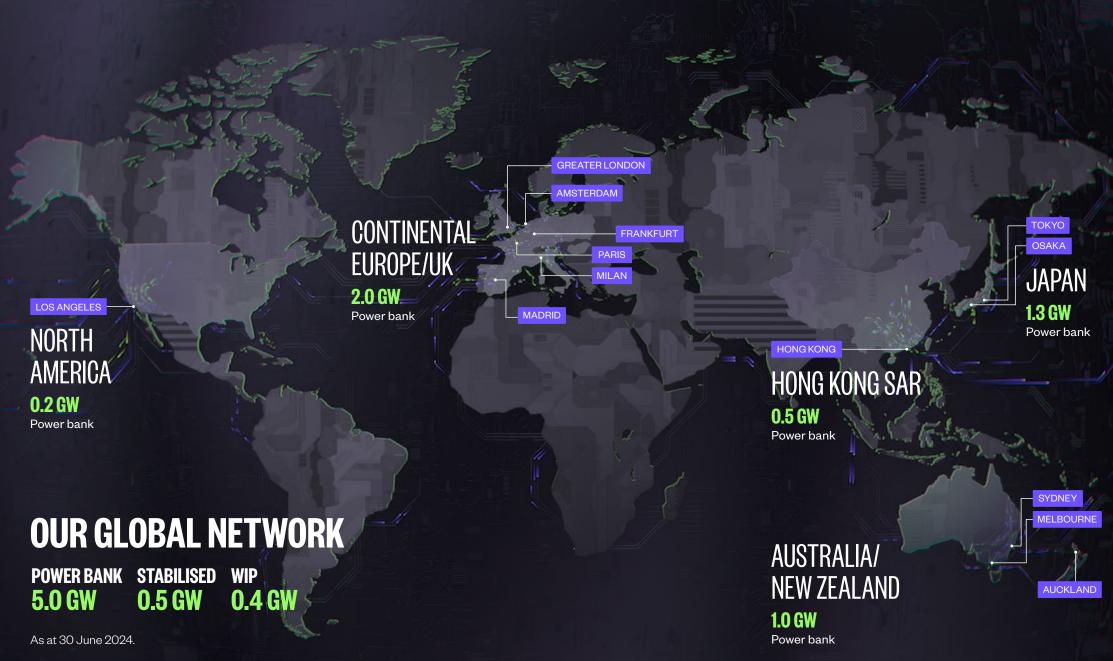

# GLOBAL NETWORK ~1,000 STAFF 14 COUNTRIES

We have the power, sites, people and capital to deliver at scale

### **MANAGE**

Manage the investment portfolio alongside our capital partners

STRONG FINANCIAL POSITION

5.0GW POWER BANK 0.6GW DELIVERED GLOBAL CAPABILITIES SPEED-TO-MARKET

Goodman maintains

Goodman maintains a strong and stable capital position with 8% gearing and Standard & Poor's BBB+ credit rating Land that we own with power allocated

One of the largest development pipelines globally

We have delivered 0.6GW over a 20-year period Global operating platform with ~1,000 staff

Proven expertise in planning and developing large-scale data centre projects We have an integrated delivery platform supported by strong financial capacity