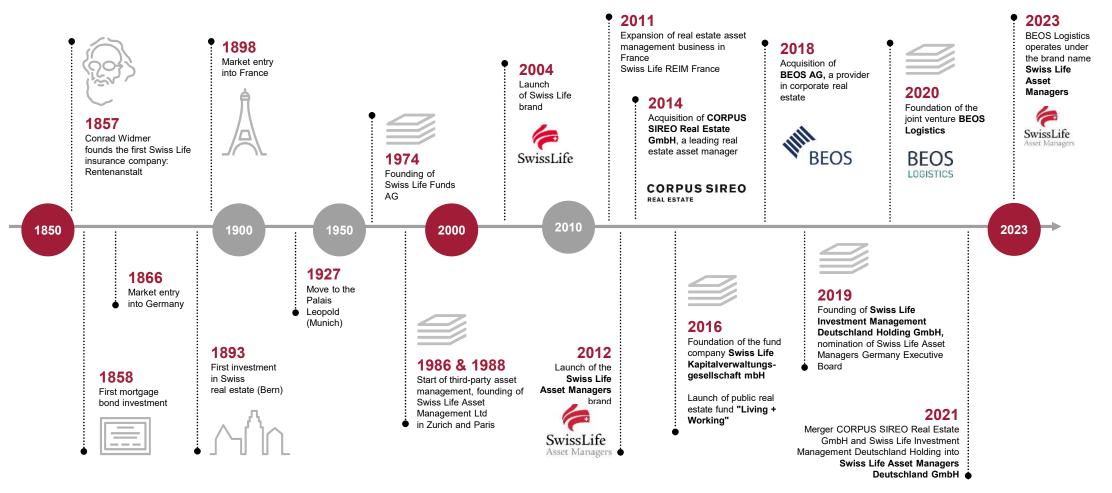

# Swiss Life Asset Managers in Germany

#### Our business areas

- Proprietary Insurance Asset Management: As an asset manager, we manage the assets of Swiss Life Deutschland Versicherung.
- > Commercial and residential project development: In addition to selected commercial projects in Germany, we develop several hundred residential units every year.
- > Fund and portfolio management: We design and establish needs-based investment vehicles for domestic and foreign investors as well as open-ended real estate funds for private and institutional investors.
- Corporate real estate: With our subsidiary BEOS AG, we develop tailor-made solutions for the space requirements of companies and exploit the potential of this asset class for investors as well via special funds.
- Real estate asset management: We cover asset management tasks for our customers throughout the entire lifecycle of a property in the office, retail, health care, logistics & corporate real estate and residential asset classes.
- > **Pension solutions**: We offer tailor-made products for occupational pensions, so our customers can place their pension liabilities in highly experienced hands.

#### Our brands

Under the Swiss Life Asset Managers brand we bundle our competencies at Swiss Life Asset Managers Deutschland GmbH into asset management for Swiss Life Deutschland Versicherung, in project development, asset, portfolio and fund management and pension solutions.

BEOS AG is part of Swiss Life Asset Managers and the leading asset manager and project developer of corporate real estate in Germany.

> **BEREM Property Management GmbH** is a company of BEOS AG and manages the property portfolio held by Beos in its capacity as developer and asset manager.