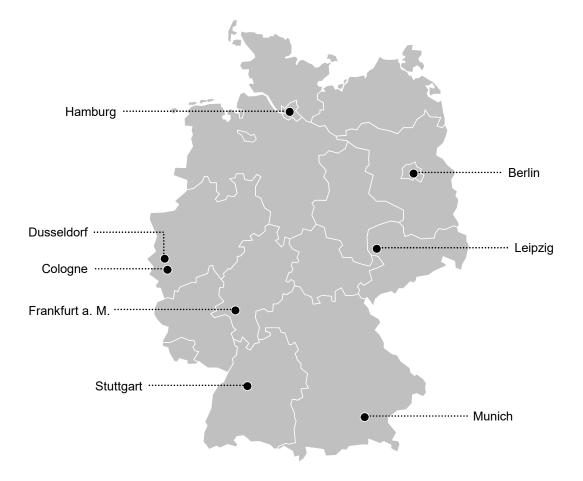

### Close to our customers and properties: Our locations in Germany

#### At a glance

employees

locations nationwide

residential units completed in 2022

<u>....l</u> 250 m

Euro marketing volume in project development in 2022

<sup>™</sup> 12,5 bn

Euro in real estate assets under management